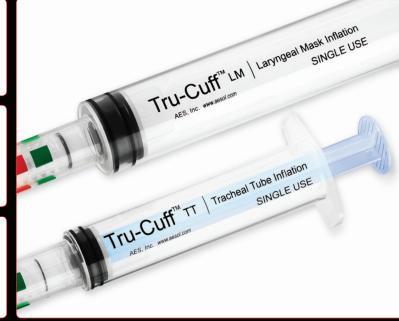

## Tru-Cuff MLM&TT

The Tru-Cuff<sup>™</sup> indicates pressure in endotracheal tube and laryngeal mask cuffs, minimizing the potential for airway trauma from over inflation of the cuff. The Tru-Cuff<sup>™</sup> allows the clinician to easily inflate airways to a clinically recommended pressure with a single patient device. Easy to read color indicator bands provide you with at-aglance feedback indicating cuff pressure, therefore improving patient safety and minimizing the risk of airway damage. The Tru-Cuff<sup>™</sup> is available with the complete family of AES Ultra laryngeal masks or can be purchased as a stand-alone for laryngeal masks and endotracheal tubes.

## Specifications and ordering information

| Tru-Cuff <sup>™</sup> LM + TT Ordering Info |           |                                |           |  |
|---------------------------------------------|-----------|--------------------------------|-----------|--|
| Size                                        | Item #    | Description                    | Packaging |  |
| LM                                          | 105004060 | Laryngeal Inflation Syringe    | Box of 50 |  |
| TT                                          | 105002030 | Endotracheal Inflation Syringe | Box of 50 |  |
| Com                                         | ponent    | Material                       |           |  |